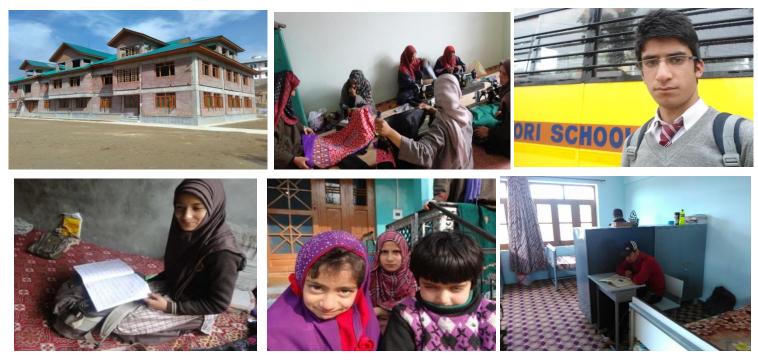

- **CHINAR Home Program (CHP):** This program takes care of a group of orphaned children who live in a home under the care of 'mothers', who are their principal caregivers. The CHINAR Home which was till date operating from rented accommodation has now moved into our own newly constructed facility (pictured below though not fully complete as yet) at Khanpora, Budgam (Near J.N.V.School, Ompora).
- **Remote Child Sponsorship Programme.** We have around 100 children in this program, mostly orphans and other children whose families are socially and economically disadvantaged. Our support consists of school fees, school supplies, clothing and food and ensures that the child continues his/her education. This program caters to children from many regions of the state including Ladakh.
- Skills Enhancement and Entrepreneurship Development (SEED). The objective of this program is to empower socio-economically marginalized women and youth and, by extension, their equally disadvantaged families and communities. Through the SEED program we provide training in marketable vocational skills that would allow them to earn a livelihood. In addition to technical training, the SEED program includes life-skills training and entrepreneurship component. In this connection, we currently have a Designing and Tailoring Program in our Khanpora Budgam campus with a class of 16 local women who are enrolled in our six- month course. Also, ground work has already begun for setting up a computer training centre.